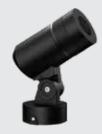

## **Technical Specifications**

Body

Finish

General Light Source ID : 2587 Light Source : CREE COB

System Wattage : 6W LED CRI (Ra) : >80 (90 CRI - On Request) LED Colour Temperature Operating Temperature :-15°C~+50°C : 3000K (Other CCT's on request)

Physical Driver

Power Supply : Die cast aluminium : Integral Diffuser : Clear Tempered Glass Input Voltage : 230-240Vac : 50-60Hz : Surface Frequency Mounting : Powder Coated Surge Protection 2KV RAL 9005 Jet black Efficiency :>85%

Dimmable Option

Beam Angle : 15° - 60° (Zoomable)

: DALI

Optical Performance

Note: It is our constant endeavor to upgrade the performance of our products. For the latest technical information, IES files and product updates please refer to the website at www.klite.in