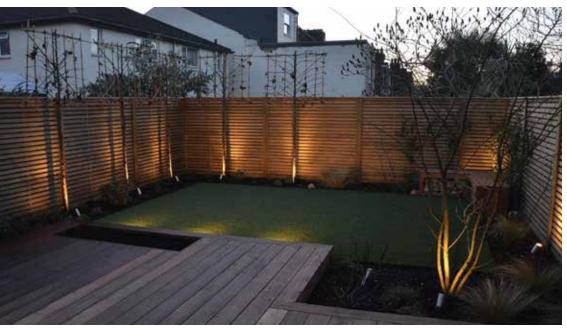

**K-LiTE Zoom Micro** 





**OPEN SOURCE** 

## **Technical Specifications**

Body

Finish

General Light Source ID : 2587 Light Source : CREE COB

System Wattage : 6W LED CRI (Ra) : >80 (90 CRI - On Request) LED Colour Temperature Operating Temperature :-15°C~+50°C : 3000K (Other CCT's on request)

Physical Driver

Power Supply : Die cast aluminium : Integral Diffuser : Clear Tempered Glass Input Voltage : 230-240Vac : 50-60Hz : Surface Frequency Mounting : Powder Coated Surge Protection 2KV RAL 9005 Jet black Efficiency :>85%

Dimmable Option

Beam Angle : 15° - 60° (Zoomable)

: DALI

Optical Performance





Note: It is our constant endeavor to upgrade the performance of our products. For the latest technical information, IES files and product updates please refer to the website at www.klite.in