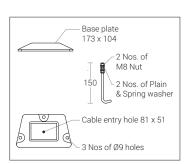

# **Technical Specifications**

General

ID : 7069 System Wattage : 12W LED Driver Integral : Constant Current Operating Voltage : 100-300Vac Operating Temperature :-15°C~+50°C

Physical

Body : Rectangular Extruded Aluminium Tube Diffuser : Polycarbonate Optical Lens Gasket : Silicone

Mounting : Surface : Powder coated Finish

RAL 9004 Signal black RAL 9007 Grey aluminium RAL 7016 Anthracite grey

Graphite grey

Light Source

Light Source : LUMILED / OSRAM

CRI (Ra) :>80

LED Colour Temperature : 3000K / 4000K / 5700K