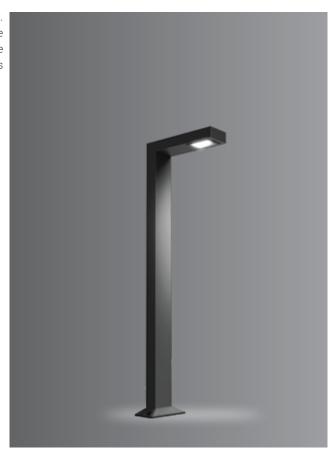

**K-LiTE** Polar Bollard

A minimalist decorative LED bollards designed to provide soft, uniform light. These luminaries offer shielded glare free illumination on ground surface and are perfect for illuminating entrances, footpaths as well as garden and landscape architecture. Clean Lines and pure form are the underlying elements in this series of LED bollards.

#### Area of Application

Suitable for gated community and non-public / low density public areas.