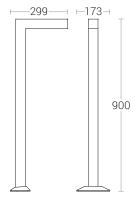

# **Technical Specifications**

General

ID : 7069 System Wattage : 12W LED Driver Integral : Constant Current Operating Voltage : 100-300Vac Operating Temperature :-15°C~+50°C

Physical

Body : Rectangular Extruded Aluminium Tube Diffuser : Polycarbonate Optical Lens Gasket : Silicone