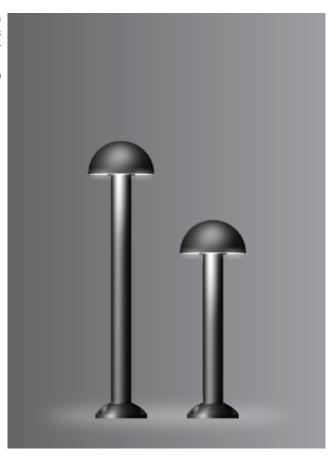

## Mushroom Bollard

These environmentally friendly LED garden and pathway luminaires, create a pleasant light distribution with a high degree of visual comfort. These luminaries offer shielded glare free illumination on ground surface and are perfect for illuminating entrances, footpaths as well as garden and landscape architecture. Clean Lines and pure form are the underlying elements of this series of LED bollards, designed to provide downward radial light emission of 360°.

### Area of Application

Suitable for gated community and non-public / low density public areas.

#### Available Finish

Pure polyester powder coated RAL 9004 Signal black RAL 9007 Grey aluminium RAL 7016 Anthracite grey Graphite grey

K-LiTE Mushroom Bollard

VR MALL, CHENNAI