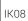

## Mushroom Bollard

These environmentally friendly LED garden and pathway luminaires, create a pleasant light distribution with a high degree of visual comfort. These luminaries offer shielded glare free illumination on ground surface and are perfect for illuminating entrances, footpaths as well as garden and landscape architecture. Clean Lines and pure form are the underlying elements of this series of LED bollards, designed to provide downward radial light emission of 360°.

### **Product Description**

- Luminaire made of extruded aluminium alloy (grade 6063) with die-cast aluminium components and non corrosive SS fasteners.
- For optimum coordination with lighting situation, these luminaries can be supplied in two different heights.
- · Clear acrylic diffuser.
- · Silicone gasket.
- · Die-cast aluminium mounting base.
- · Cable entries for through-wiring of mains supply cable.
- · Integral constant current power supply
- CRI (Ra):≥80
- Prewired with LED driver and suitable for operating on 240V, 50Hz single phase ac supply.
- · Ordering guide: KL-5582-CCT (Colour Temperature)
- · Available CCT: 2700K, 3000K, 4000K, 5700K