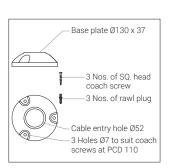

# **Technical Specifications**

General

ID : 5582 / 5583 System Wattage : 16W LED Driver Integral : Constant Current

Operating Voltage : 100-277Vac Operating Temperature :-15°C~+50°C

Physical

Body : Die-Cast Aluminium with Extruded Aluminium Tube

Diffuser : Clear Acrylic Gasket : Silicone Mounting : Surface : Powder coated Finish

RAL 9004 Signal black RAL 9007 Grey aluminium Optical Performance

RAL 7016 Anthracite grey Light Distribution

Graphite grey