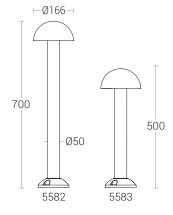

# **Technical Specifications**

General

ID : 5582 / 5583 System Wattage : 16W LED Driver Integral : Constant Current

Operating Voltage : 100-277Vac Operating Temperature :-15°C~+50°C

Physical

Body : Die-Cast Aluminium with Extruded Aluminium Tube

Diffuser : Clear Acrylic Gasket : Silicone Mounting : Surface : Powder coated Finish

RAL 9004 Signal black RAL 9007 Grey aluminium Optical Performance

RAL 7016 Anthracite grey Light Distribution

Graphite grey