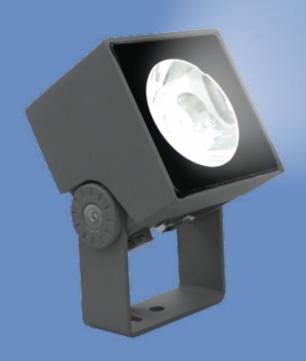

K-LiTE Leva-1

The surface-mounted LED luminaries are ideal for wall, ceiling, and floor applications. They seamlessly integrate with commercial, historical, and modern architectural styles, enhancing the aesthetic appeal of any space.

### MATERIAL

Body : Die cast aluminium alloy

Impact Protection : IK06 Ingress Protection : IP66

Diffuser : Clear Tempered Glass Mounting : Surface - Bracket

### **ELECTRICAL**

Driver : Constant Voltage
Power Supply : Non-Integral
Operating Voltage : 24Vdc

## PRODUCT CONFIGURATIONS

Wattage : 6W CCT : 3000K

LED Life Time : L70 B10 50,000 H

### **AVAILABLE FINISH**

Pure polyester powder coated grey

**K-LiTE** Leva-1