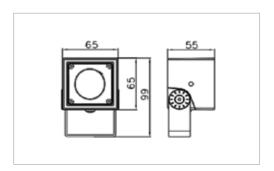

# **Technical Specifications**

General

: 4466 : 6W LED ID System Wattage Driver Non-Integral : Constant Voltage

Operating Voltage
Operating Temperature : 24Vdc :-10°C~+50°C

Physical

Body Diffuser Mounting : Die Cast Aluminium Alloy Optical Performance : Clear Tempered Glass

: Surface - Bracket

Finish : Grey Light Source

Light Source CRI (Ra) : OSRAM :>80 LED Colour Temperature : 3000K

Driver

Power Supply : Non Integral

Beam Angle :2°