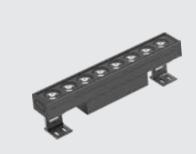

K-LiTE Leva-8

Surface mounted LED luminaires suitable for wall, ceiling & floor applications which adds elegance to commercial, historical and modern architecture.

# **Product Description**

- Luminaire body made of aluminium alloy (grade 6063) of high strength and heat dissipation performance.
- · Safety clear toughened glass.
- · Silicone gasket.
- Equipped to take multiple optics for varied wall grazing & wall washing distribution
- · All external screws used are in stainless steel.
- Mounting bracket to facilitate proper aiming of the luminaire at desired angle during installation.
- Wall, ceiling and floor mount options with adjustable brackets.
- · Constant voltage non integral power supply
- Luminaire power cord for single colour 2 x 1.0mm² rubber wire of 0.5 metre length.
- · LED versions available with 3000K (Other CCT's on request).
- · Low Voltage at 24V dc assures safety.

# **Technical Specifications**

General

: 4320 : 40W LED ID System Wattage Driver Non-Integral : Constant Voltage

Operating Voltage : 24Vdc Operating Temperature :-10°C~+50°C

Physical

Body : 6063 Aluminium Alloy Diffuser Clear Toughened Glass

Surface - Bracket Mounting Finish : Powder Coated

RAL 7024 Graphite Grey

Light Source

Light Source CRI (Ra) : CREE :>80 LED Colour Temperature 3000K

(Other CCT's on request)

Driver

Power Supply : Non Integral