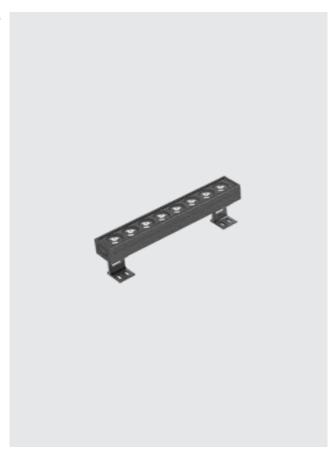

K-LiTE Leva-8

Surface mounted LED luminaires suitable for wall, ceiling & floor applications which adds elegance to commercial, historical and modern architecture.

# Areas of Application

Building Facade, Architectural focal points, Bridges, Landscapes, Architectural elements.