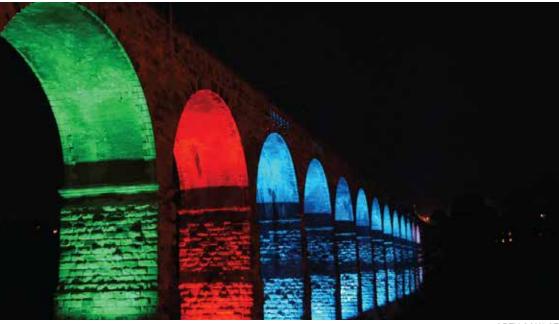

# Areas of Application

Building Facade, Architectural focal points, Bridges, Landscapes, Architectural elements.