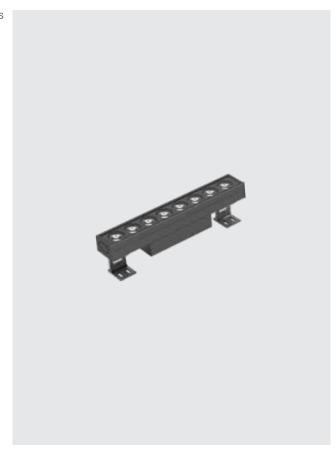

K-LiTE Leva-8

Surface mounted LED luminaires suitable for wall, ceiling & floor applications which adds elegance to commercial, historical and modern architecture.

# **Product Description**

- Luminaire body made of aluminium alloy (grade 6063) of high strength and heat dissipation performance.
- · Safety clear toughened glass.
- · Silicone gasket.
- Equipped to take multiple optics for varied wall grazing & wall washing distribution
- · All external screws used are in stainless steel.
- Mounting bracket to facilitate proper aiming of the luminaire at desired angle during installation.
- Wall, ceiling and floor mount options with adjustable brackets.
- · Constant voltage non integral power supply
- Luminaire power cord for single colour 2 x 1.0mm² rubber wire of 0.5 metre length.
- · LED versions available with 3000K (Other CCT's on request).
- · Low Voltage at 24V dc assures safety.

Optical Performance

Beam Angle : 2° / 20°/ 10°x30°

K-LiTE Leva-8

Surface mounted LED luminaires suitable for wall, ceiling & floor applications which adds elegance to commercial, historical and modern architecture.

# **Product Description**

- Luminaire body made of aluminium alloy (grade 6063) of high strength and heat dissipation performance.
- · Safety clear toughened glass.
- · Silicone gasket.
- Equipped to take multiple optics for varied wall grazing & wall washing distribution
- · All external screws used are in stainless steel.
- Mounting bracket to facilitate proper aiming of the luminaire at desired angle during installation.
- Wall, ceiling and floor mount options with adjustable brackets.
- · Constant voltage non integral power supply
- Luminaire power cord for RGBW signal wire 5 x 0.5mm² rubber wire male female butt joint unilateral 0.5mm length.
- · LED versions available with RGBW.
- · RGBW DMX512 compatibility
- Low Voltage at 24V dc assures safety.