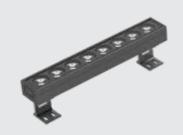

K-LiTE Leva-8

Surface mounted LED luminaires suitable for wall, ceiling & floor applications which adds elegance to commercial, historical and modern architecture.

# **Product Description**

- Luminaire body made of aluminium alloy (grade 6063) of high strength and heat dissipation performance.
- · Safety clear toughened glass.
- · Silicone gasket.
- Equipped to take multiple optics for varied wall grazing & wall washing distribution
- · All external screws used are in stainless steel.
- Mounting bracket to facilitate proper aiming of the luminaire at desired angle during installation.
- Wall, ceiling and floor mount options with adjustable brackets.
- · Constant voltage non integral power supply
- Luminaire power cord for single colour 2 x 1.0mm² rubber wire of 0.5 metre length.
- · LED versions available with 3000K (Other CCT's on request).
- · Low Voltage at 24V dc assures safety.