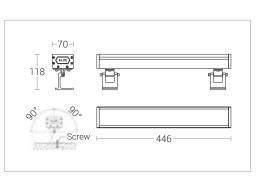

# **Technical Specifications**

General

: 4320 : 40W LED ID System Wattage Driver Non-Integral : Constant Voltage

Operating Voltage : 24Vdc Operating Temperature :-10°C~+50°C

Physical

Body : 6063 Aluminium Alloy Diffuser Clear Toughened Glass

Surface - Bracket Mounting Finish : Powder Coated

RAL 7024 Graphite Grey

Light Source

Light Source CRI (Ra) : CREE :>80 LED Colour Temperature 3000K

(Other CCT's on request)

Driver

Power Supply : Non Integral

Optical Performance

Beam Angle : 2° / 20°/ 10°x30°

K-LiTE Leva-8

Surface mounted LED luminaires suitable for wall, ceiling & floor applications which adds elegance to commercial, historical and modern architecture.

# **Technical Specifications**

General

ID : 4320 System Wattage : 40W LED Driver Non-Integral : Constant Voltage

Operating Voltage : 24Vdc Operating Temperature :  $-10^{\circ}C \sim +50^{\circ}C$ 

Physical

Body : 6063 Aluminium Alloy Diffuser : Clear Toughened Glass Mounting : Surface - Bracket

Mounting : Surface - Bracket
Finish : Powder Coated

RAL 7024 Graphite Grey

Light Source

Light Source : CREE
CRI (Ra) for White light :>80
LED Colour Temperature : RGBW

Driver

Power Supply : Non Integral

Control : DMX512 compatibility

Optical Performance

Beam Angle : 2° / 20°/ 10°x30°