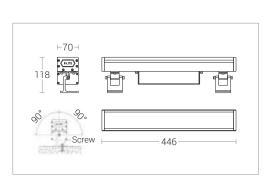

# **Technical Specifications**

General

: 4320 : 40W LED ID System Wattage Driver Non-Integral : Constant Voltage

Operating Voltage : 24Vdc Operating Temperature :-10°C~+50°C

Physical

Body : 6063 Aluminium Alloy Diffuser Clear Toughened Glass

Surface - Bracket Mounting Finish : Powder Coated

RAL 7024 Graphite Grey

Light Source

Light Source CRI (Ra) : CREE :>80 LED Colour Temperature 3000K

(Other CCT's on request)

Driver

Power Supply : Non Integral

# **Technical Specifications**

General

ID : 4320 System Wattage : 40W LED Driver Non-Integral : Constant Voltage

Operating Voltage : 24Vdc Operating Temperature :  $-10^{\circ}C \sim +50^{\circ}C$ 

Physical

Body : 6063 Aluminium Alloy Diffuser : Clear Toughened Glass Mounting : Surface - Bracket

Mounting : Surface - Bracket
Finish : Powder Coated

RAL 7024 Graphite Grey

Light Source

Light Source : CREE
CRI (Ra) for White light :>80
LED Colour Temperature : RGBW