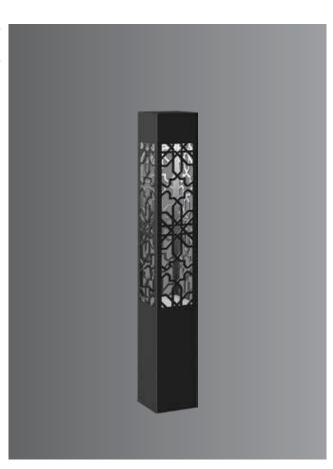

## Verbena Square Bollard

The Verbena bollard lights from K-Lite Lighting bring vitality and drama to landscape lighting applications. These decorative bollards project a compelling nature-inspired pattern downward onto the ground, adding a stunning pictorial drama to night time beauty of the landscape with excitement and fun.

#### Product Description

- Luminaire body made of square aluminium tube (grade 6063) with aluminium components and SS fasteners.
- For optimum coordination with lighting situation, luminaires can be supplied in different bespoke design options.
- Silicone gasket
- Luminaire integrated with 12W LED.
- Mounting plate pressure die cast aluminium with an anchorage unit and stainless steel fixing screws.
- Cable entries for through-wiring of mains supply cable.
- Integral constant current power supply
- CRI (Ra) : ≥80
- Prewired with LED driver and suitable for operating on 240V, 50Hz single phase ac supply.
- Ordering guide : KL-4735-CCT (Colour Temperature)
- Available CCT : 2700K, 3000K, 4000K, 6500K

#### Product Benefits

- Elegant, Robust design
- Corrosion resistant and Maintenance free.
- Dark sky compliant protects pedestrians from glare by preventing spill light above the horizontal plane.
- Sustainable LED technology offers durability and optimal light output with low power consumption.