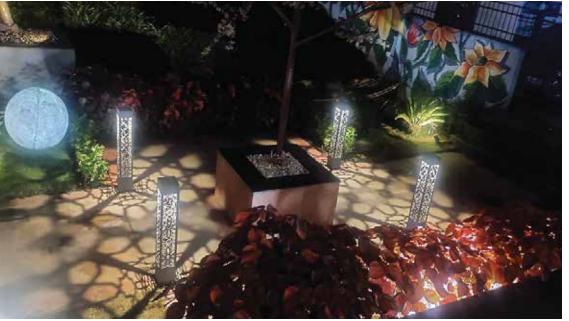

## Verbena Square Bollard

The Verbena bollard lights from K-Lite Lighting bring vitality and drama to landscape lighting applications. These decorative bollards project a compelling nature-inspired pattern downward onto the ground, adding a stunning pictorial drama to night time beauty of the landscape with excitement and fun.

#### Area of Application

Suitable for low / medium public areas.