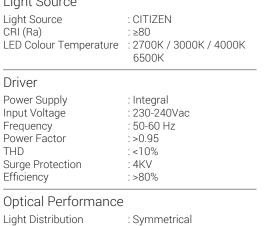

## **Technical Specifications**

| General                                                      |                                                                           | Light Source                                           |                                          |
|--------------------------------------------------------------|---------------------------------------------------------------------------|--------------------------------------------------------|------------------------------------------|
| ID<br>System Wattage<br>Driver Integral<br>Operating Voltage | : 4735<br>: 12W LED<br>: Constant Current<br>: 100-277Vac<br>:-15°C~+50°C | Light Source<br>CRI (Ra)<br>LED Colour Temperature<br> | : CITIZEN<br>: ≥80<br>: 2700K /<br>6500K |
| Operating Temperature                                        | 15 C~+50 C                                                                | Driver                                                 |                                          |
| Physical                                                     |                                                                           | Power Supply                                           | : Integral                               |
| Body                                                         | : Square Aluminium Tube                                                   | Input Voltage                                          | : 230-240                                |
| Mounting                                                     | : Surface - Floor                                                         | Frequency                                              | : 50-60 ⊢                                |
| Finish                                                       | : Powder coated                                                           | Power Factor                                           | : >0.95                                  |
|                                                              | RAL 9004 Signal black                                                     | THD                                                    | :<10%                                    |
|                                                              | RAL 9007 Grey aluminium                                                   | Surge Protection                                       | : 4KV                                    |
|                                                              | RAL 7016 Anthracite grey                                                  | Efficiency                                             | :>80%                                    |