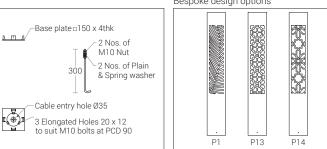

#### Product Description

- Luminaire body made of square aluminium tube (grade 6063) with aluminium components and SS fasteners.
- For optimum coordination with lighting situation, luminaires can be supplied in different bespoke design options.
- Silicone gasket
- Luminaire integrated with 12W LED.
- Mounting plate pressure die cast aluminium with an anchorage unit and stainless steel fixing screws.
- Cable entries for through-wiring of mains supply cable.
- Integral constant current power supply
- CRI (Ra) : ≥80
- Prewired with LED driver and suitable for operating on 240V, 50Hz single phase ac supply.
- Ordering guide : KL-4735-CCT (Colour Temperature)
- Available CCT : 2700K, 3000K, 4000K, 6500K

#### Bespoke design options

P22

P23