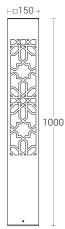

#### Product Description

- Luminaire body made of square aluminium tube (grade 6063) with aluminium components and SS fasteners.
- For optimum coordination with lighting situation, luminaires can be supplied in different bespoke design options.
- Silicone gasket
- Luminaire integrated with 12W LED.
- Mounting plate pressure die cast aluminium with an anchorage unit and stainless steel fixing screws.
- Cable entries for through-wiring of mains supply cable.
- Integral constant current power supply
- CRI (Ra) : ≥80
- Prewired with LED driver and suitable for operating on 240V, 50Hz single phase ac supply.
- Ordering guide : KL-4735-CCT (Colour Temperature)
- Available CCT : 2700K, 3000K, 4000K, 6500K