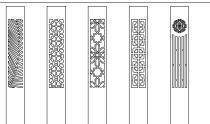

|
|                                                              | RAL 9004 Signal black                                                     | THD                                                    | :<10%                                    |
|                                                              | RAL 9007 Grey aluminium                                                   | Surge Protection                                       | : 4KV                                    |
|                                                              | RAL 7016 Anthracite grey                                                  | Efficiency                                             | :>80%                                    |









Graphite grey

#### Bespoke design options



P22

P23