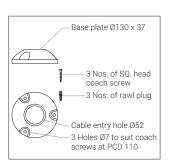

# **Technical Specifications**

General

ID : 4718 / 4719 System Wattage : 12W LED Driver Integral : Constant Current Operating Voltage : 100-277Vac Operating Temperature :-15°C~+50°C

Physical

Body : Die-Cast Aluminium with Extruded Aluminium Tube Diffuser : Clear Toughened Glass Gasket : Silicone Mounting : Surface : Powder coated Finish